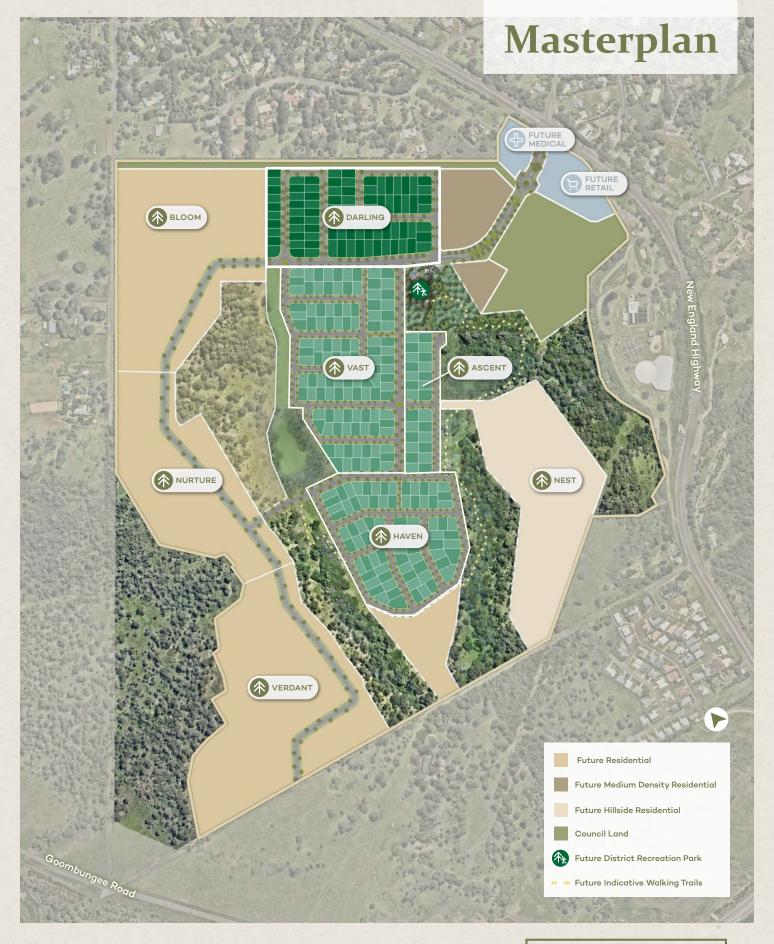

Project Address: Shuttlewood Court, Mount Kynoch QLD 4350

HABITATMTKYNOCH.COM.AU

MT KYNOCH

\*This publication is for information purposes only and is intended to be general and indicative in nature. Maps and plans are not to scale and are supplied for the purpose of providing an impression of the lot sizes and dimensions and does not show the approximate location of existing and proposed third party infrastructure, facilities, amenities, services and destinations, and is not intended to be used for any other purpose. Indications of location, distance or size are approximate and are for indicative purposes only. The Developer, in its absolute discretion, reserves the right to withdraw or alter any lot or stage layout at any time. Prospective purchasers should carefully review the contract of sale and obtain independent advice.