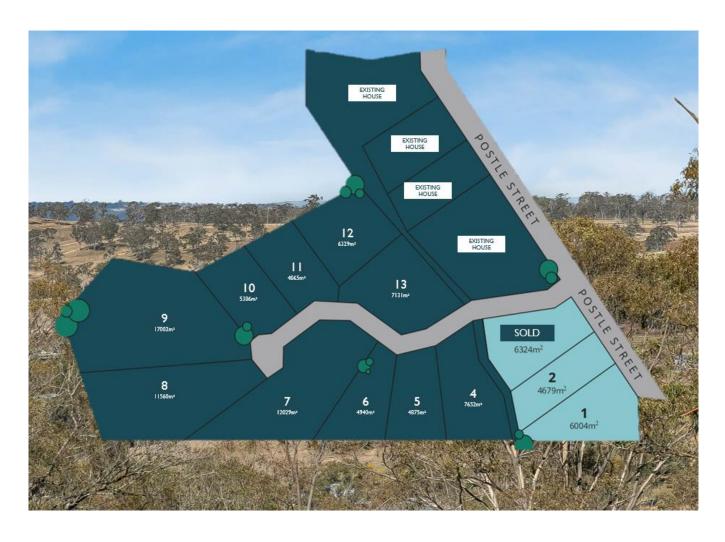

| Sanctuary at Mt Rascal 22 <sup>nd</sup> March2024 |               |           |              |              |       |
|---------------------------------------------------|---------------|-----------|--------------|--------------|-------|
| Lot#                                              | Frontage      | Lot Size  | Registration | Price        | Notes |
| 1                                                 | Approx 44.39m | 6324      | Registered   | \$350,000.00 |       |
| 4                                                 | 50m           | 7,652sqm  | Registered   | \$320,000.00 |       |
| 5                                                 | 42m           | 4,875sqm  | Registered   | \$320,000.00 |       |
| 6                                                 | 30m           | 4,940sqm  | Registered   | \$340,000.00 |       |
| 7                                                 | 48m           | 12,092sqm | Registered   | \$385,500.00 |       |
| 8                                                 | 30m           | 11,560sqm | Registered   | \$437,500.00 |       |
| 9                                                 | 50m           | 17,002sqm | Registered   | \$510,500.00 |       |
| 10                                                | 60m           | 5,386sqm  | Registered   | SOLD         |       |
| 11                                                | 56m           | 4,865sqm  | Registered   | SOLD         |       |
| 12                                                | 68m           | 6,392sqm  | Registered   | \$515,500.00 |       |
| 13                                                | 96m           | 7,131sqm  | Registered   | \$475,500.00 |       |
| Soil Reports Not Available                        |               |           |              |              |       |