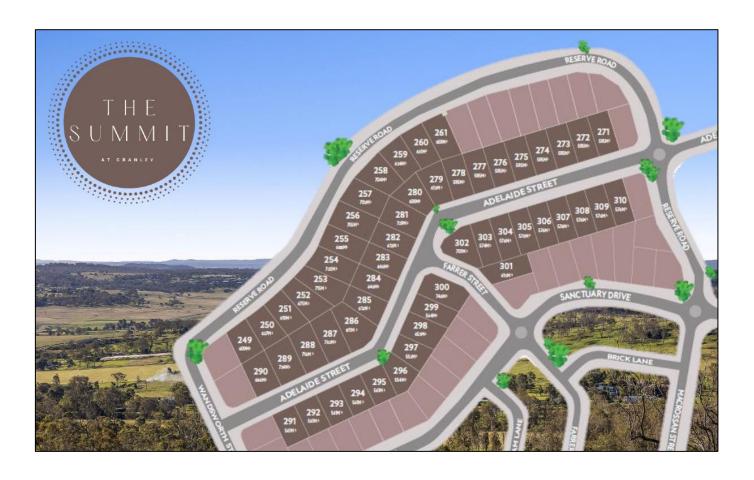

| Summit at Cranley 9th February 2024                     |           |          |          |              |              |       |
|---------------------------------------------------------|-----------|----------|----------|--------------|--------------|-------|
| Lot#                                                    | Soil Type | Frontage | Lot Size | Registration | Price        | Notes |
| Stage 1a                                                |           |          |          |              |              |       |
| 249                                                     | TBA       | 19.6m    | 609      | Registered   | \$210,500.00 |       |
| 250                                                     | TBA       | 18m      | 627      | Registered   | \$207,500.00 |       |
| 251                                                     | TBA       | 18m      | 619      | Registered   | \$207,500.00 |       |
| 252                                                     | TBA       | 13.5m    | 675      | Registered   | \$225,000.00 |       |
| 253                                                     | TBA       | 13.3m    | 715      | Registered   | \$250,000.00 |       |
| 254                                                     | TBA       | 19.4m    | 725      | Registered   | \$250,000.00 |       |
| 256                                                     | TBA       | 19m      | 755      | Registered   | SOLD         |       |
| 257                                                     | TBA       | 21.9m    | 702      | Registered   | \$250,000.00 |       |
| 280                                                     | TBA       | 12m      | 609      | Registered   | SOLD         |       |
| 304                                                     | TBA       | 16m      | 576      | Registered   | SOLD         |       |
| 308                                                     | TBA       | 16m      | 576      | Registered   | SOLD         |       |
| 309                                                     | TBA       | 16m      | 576      | Registered   | SOLD         |       |
| 310                                                     | TBA       | 16m      | 576      | Registered   | SOLD         |       |
| Ready to build Soil Tests will be available on each Lot |           |          |          |              |              |       |